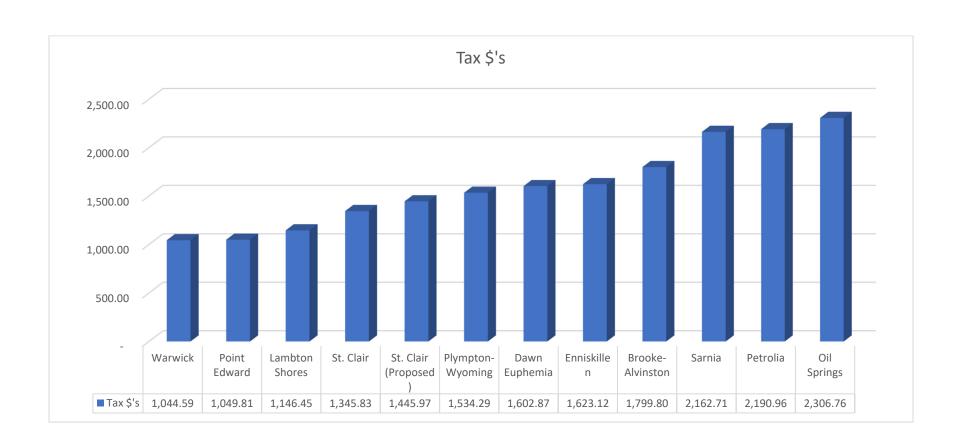

Please find included on the next page graphs showing our placement in the County in tax rates and tax dollars for an average single family detached home using 2023 rates.